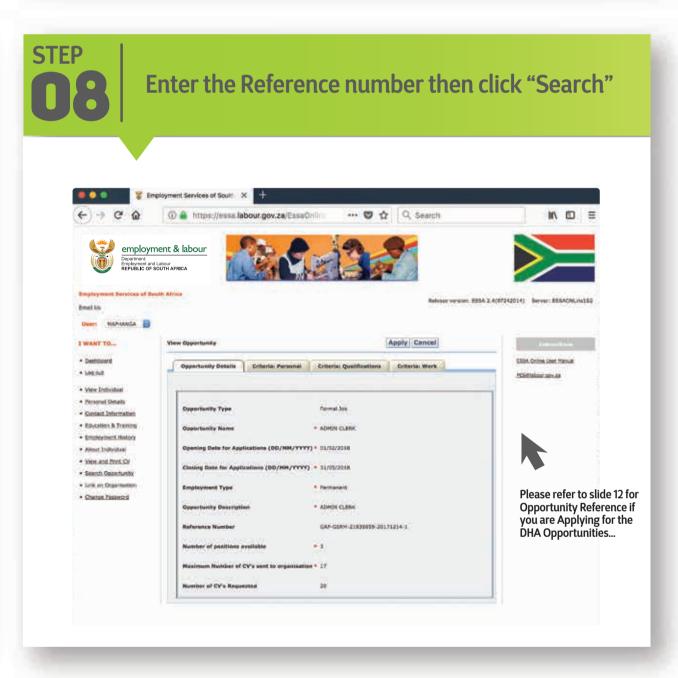

'.                                                                                                      |
| CLICK HE            | RE TO REGISTER                                                                                                                                                                                             |
| If you har hand pan | ve already registeres lease login using the orange block on the top of the right el.                                                                                                                       |
| Good Luc            |                                                                                                                                                                                                            |















website: www.labour.gov.za | facebook: Department of Labour | twitter: @deptoflabour







## STEPS TO REST YOUR ESSA PASSWORD









website: www.labour.gov.za | facebook: Department of Labour | twitter: @deptoflabour