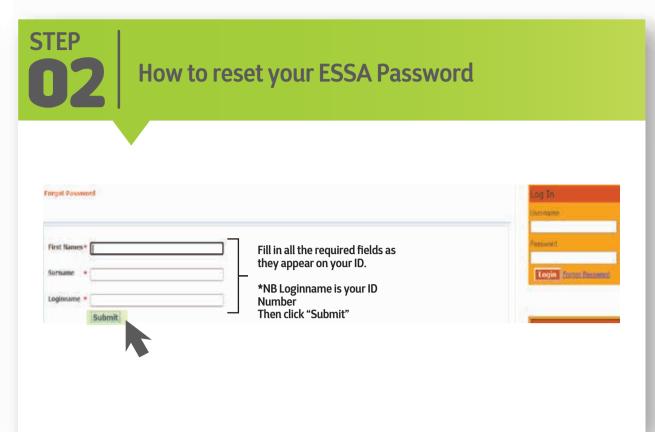

## STEPS TO REST YOUR ESSA PASSWORD

website: www.labour.gov.za | facebook: Department of Labour | twitter: @deptoflabour