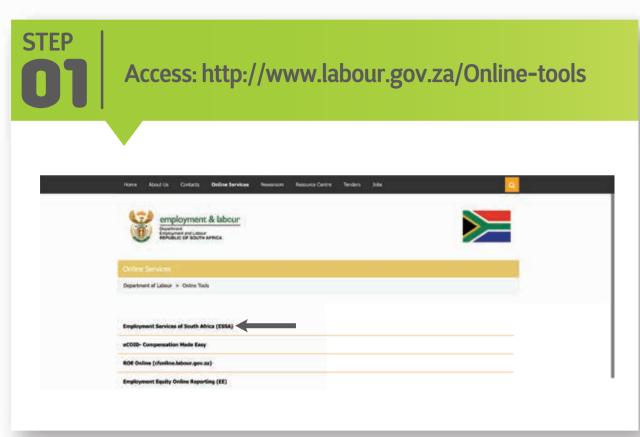

## STEPS TO APPLY FOR EMPLOYMENT ONLINE KIOSK: LEARNING OPPORTUNITIES







| TEP<br>D2           | Choose "Individual" and "Click here to register"                                                                                                                                                           |
|---------------------|------------------------------------------------------------------------------------------------------------------------------------------------------------------------------------------------------------|
|                     | ESSA Welcome to the Essa website. Please select the appropriate service and register.                                                                                                                      |
|                     | Individual