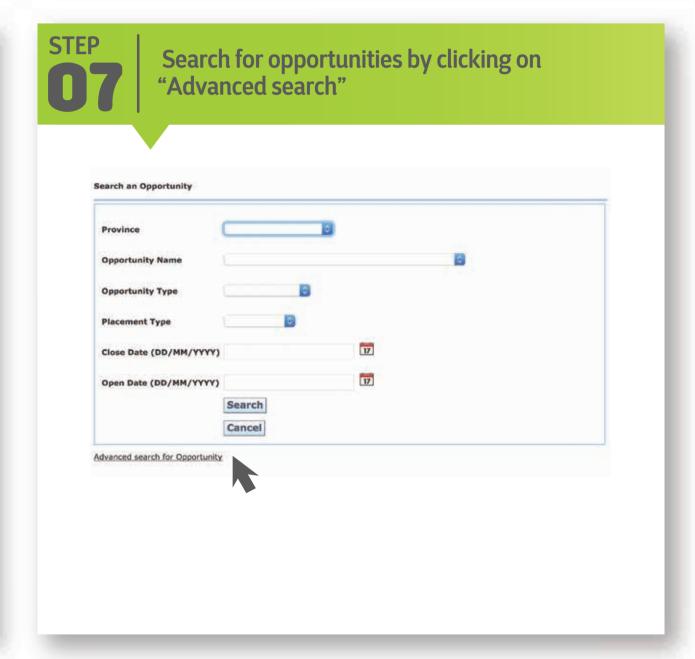

AL'.                                                                                                      |
| CLICK HE            | RE TO REGISTER                                                                                                                                                                                             |
| If you har hand pan | ve already registeres lease login using the orange block on the top of the right el.                                                                                                                       |
| Good Luc            |                                                                                                                                                                                                            |















website: www.labour.gov.za | facebook: Department of Labour | twitter: @deptoflabour







## STEPS TO REST YOUR ESSA PASSWORD









website: www.labour.gov.za | facebook: Department of Labour | twitter: @deptoflabour