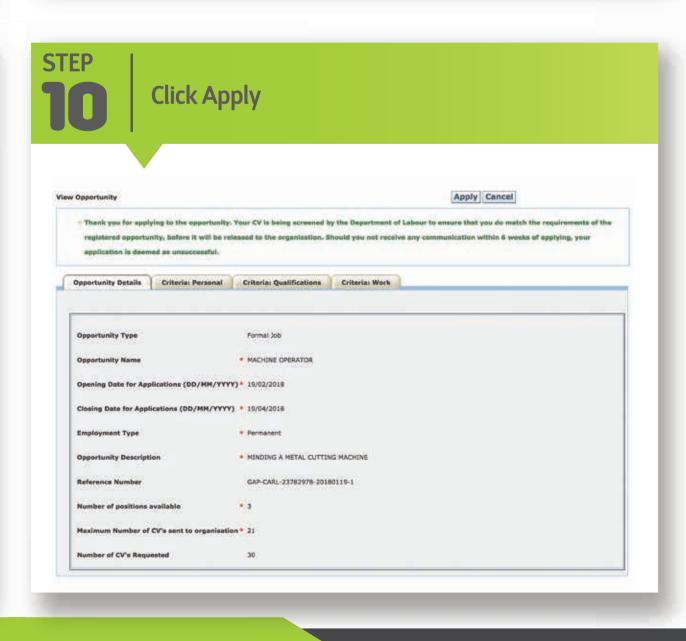

|
| CLICK HE            | RE TO REGISTER                                                                                                                                                                                             |
| If you har hand pan | ve already registeres lease login using the orange block on the top of the right el.                                                                                                                       |
| Good Luc            |                                                                                                                                                                                                            |















website: www.labour.gov.za | facebook: Department of Labour | twitter: @deptoflabour







## STEPS TO REST YOUR ESSA PASSWORD









website: www.labour.gov.za | facebook: Department of Labour | twitter: @deptoflabour