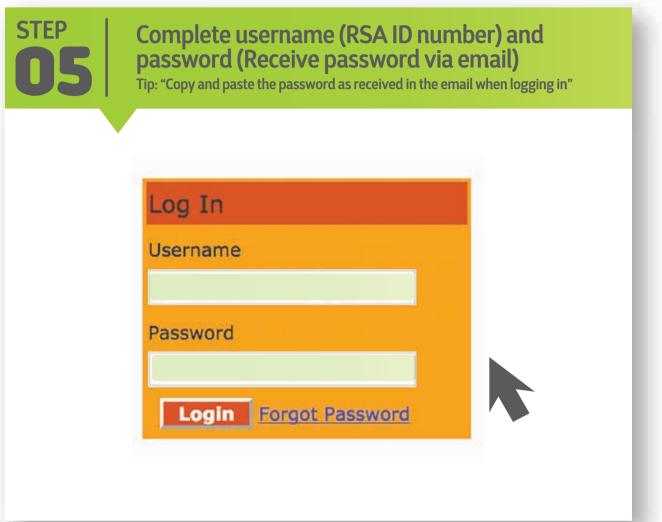

VIDUAL'.                                                                                                      |
| CLICK HE            | RE TO REGISTER                                                                                                                                                                                             |
| If you har hand pan | ve already registeres lease login using the orange block on the top of the right el.                                                                                                                       |
| Good Luc            |                                                                                                                                                                                                            |















website: www.labour.gov.za | facebook: Department of Labour | twitter: @deptoflabour







## STEPS TO REST YOUR ESSA PASSWORD









website: www.labour.gov.za | facebook: Department of Labour | twitter: @deptoflabour