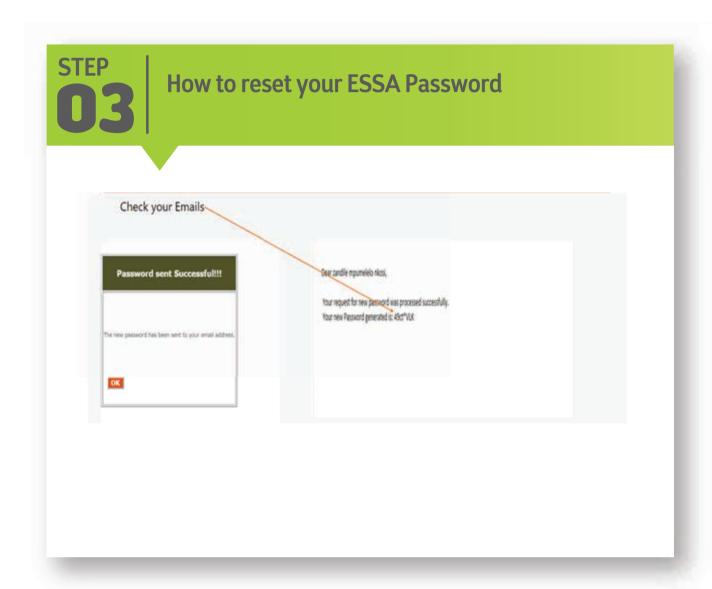

## STEPS TO REST YOUR ESSA PASSWORD

website: www.labour.gov.za | facebook: Department of Labour | twitter: @deptoflabour