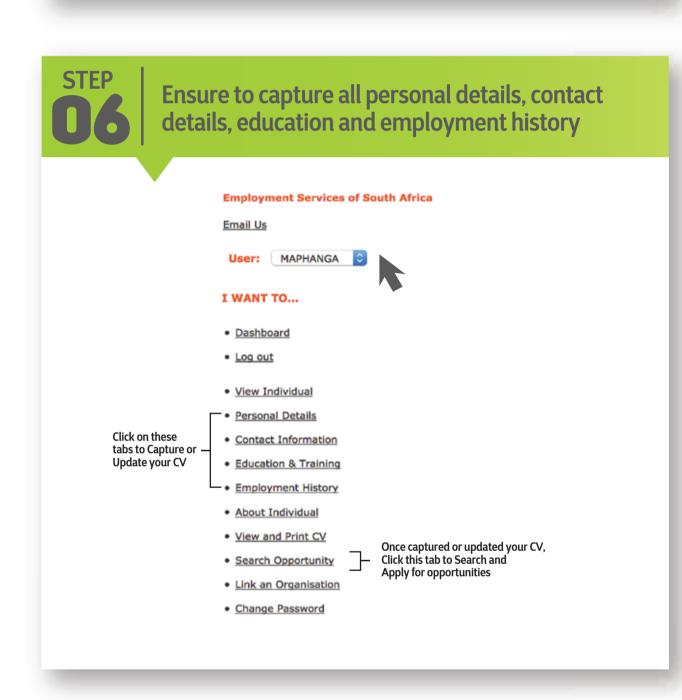

DUAL'.                                                                                                      |
| CLICK HE            | RE TO REGISTER                                                                                                                                                                                             |
| If you har hand pan | ve already registeres lease login using the orange block on the top of the right el.                                                                                                                       |
| Good Luc            |                                                                                                                                                                                                            |















website: www.labour.gov.za | facebook: Department of Labour | twitter: @deptoflabour







## STEPS TO REST YOUR ESSA PASSWORD









website: www.labour.gov.za | facebook: Department of Labour | twitter: @deptoflabour