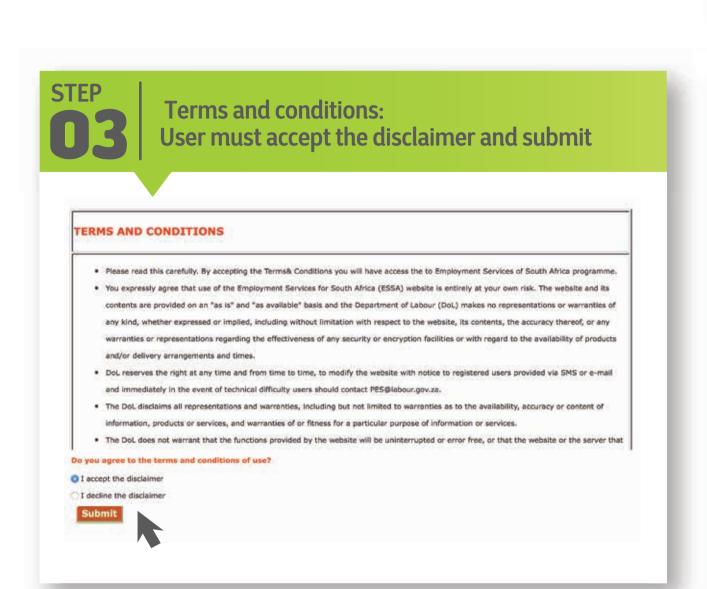

## STEPS TO APPLY FOR EMPLOYMENT ONLINE KIOSK: LEARNING OPPORTUNITIES







| TEP<br>D2           | Choose "Individual" and "Click here to register"                                                                                                                                                           |
|---------------------|------------------------------------------------------------------------------------------------------------------------------------------------------------------------------------------------------------|
|                     | ESSA Welcome to the Essa website. Please select the appropriate service and register.                                                                                                                      |
|                     | Individual