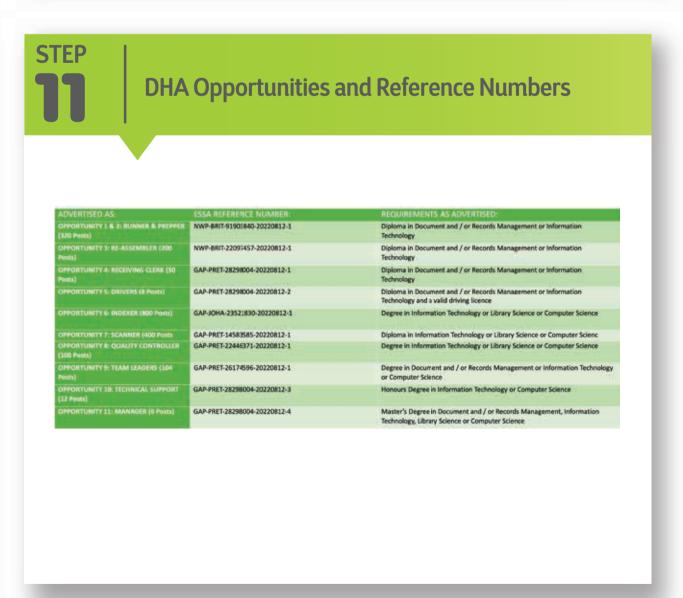

|
| CLICK HE            | RE TO REGISTER                                                                                                                                                                                             |
| If you har hand pan | ve already registeres lease login using the orange block on the top of the right el.                                                                                                                       |
| Good Luc            |                                                                                                                                                                                                            |















website: www.labour.gov.za | facebook: Department of Labour | twitter: @deptoflabour







## STEPS TO REST YOUR ESSA PASSWORD









website: www.labour.gov.za | facebook: Department of Labour | twitter: @deptoflabour