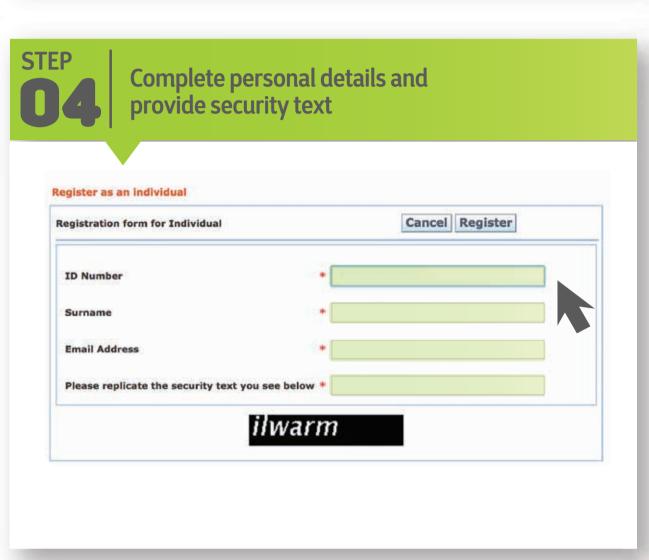

## STEPS TO APPLY FOR EMPLOYMENT ONLINE KIOSK: LEARNING OPPORTUNITIES







| TEP<br>D2           | Choose "Individual" and "Click here to register"                                                                                                                                                           |
|---------------------|------------------------------------------------------------------------------------------------------------------------------------------------------------------------------------------------------------|
|                     | ESSA Welcome to the Essa website. Please select the appropriate service and register.                                                                                                                      |
|                     | Individual