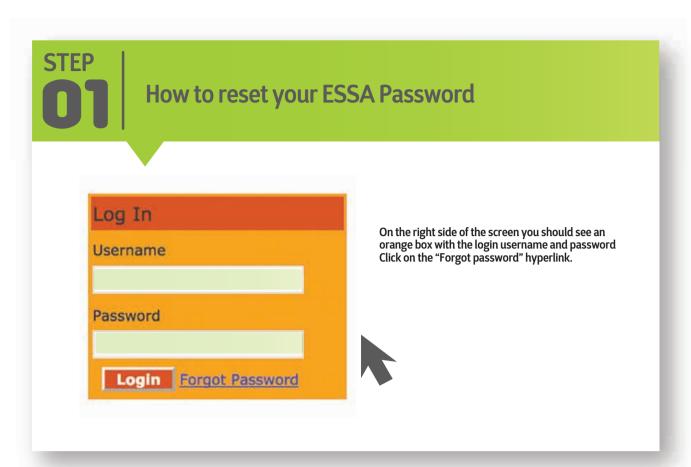

## STEPS TO REST YOUR ESSA PASSWORD

website: www.labour.gov.za | facebook: Department of Labour | twitter: @deptoflabour