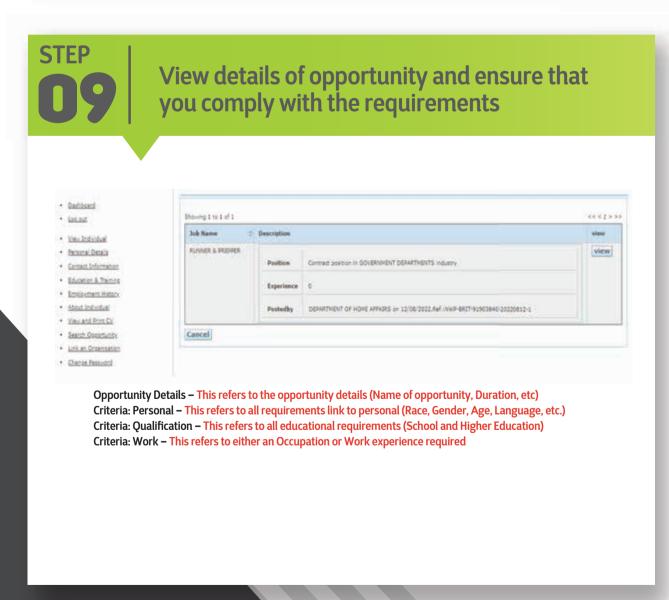

|
| CLICK HE            | RE TO REGISTER                                                                                                                                                                                             |
| If you har hand pan | ve already registeres lease login using the orange block on the top of the right el.                                                                                                                       |
| Good Luc            |                                                                                                                                                                                                            |















website: www.labour.gov.za | facebook: Department of Labour | twitter: @deptoflabour







## STEPS TO REST YOUR ESSA PASSWORD









website: www.labour.gov.za | facebook: Department of Labour | twitter: @deptoflabour